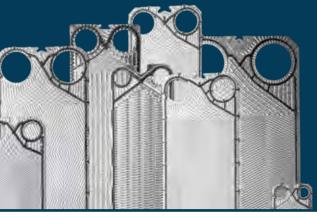

# **REPLACEMENT PLATES** EVERY PLATE, EVERY MODEL Direct Replacements for Any OEM

WCR heat exchanger plates are custom designed to be direct replacements for all OEM model plate heat exchangers. We reverse engineer each plate to exact specifications to maintain nameplate performance for any plate heat exchanger, providing the highest standard of quality. WCR's knowledge, expertise, and availability gives customers peace of mind knowing our parts will be exactly what you demand. The quality and precision of our parts is impeccable.

We have in-stock components and support for the following key heat exchanger models for the ethanol industry:

- GFP 057-187
- WideGap 200 & 350
- MA30