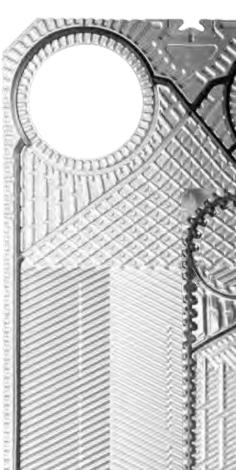

# **REPLACEMENT PLATES** EVERY PLATE, EVERY MODEL Direct Replacements for Any OEM

WCR heat exchanger plates are custom designed to be direct replacements for all OEM model plate heat exchangers. We reverse engineer each plate to exact specifications to maintain nameplate performance for any plate heat exchanger, providing the highest standard of quality. WCR's knowledge, expertise, and availability gives customers peace of mind knowing our parts will be exactly what you demand. The quality and precision of our parts is impeccable.

We have in-stock components and support for the following key heat exchanger models for the ethanol industry:

- GFP 057-187
- WideGap 200 & 350
- MA30