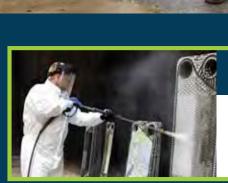

## HEAT EXCHANGER CLEANING

WCR Service created the cleansing processes that have been simulated by others.