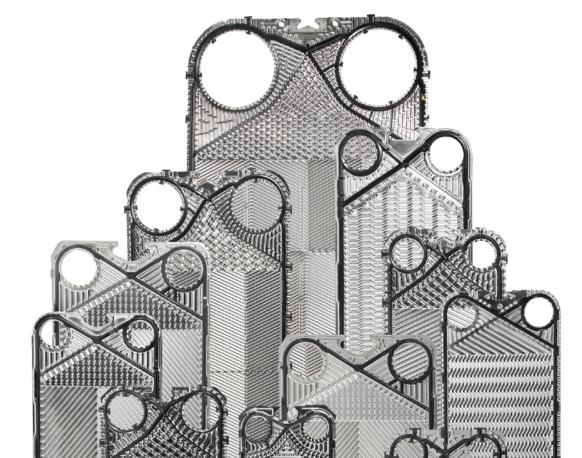

## REPLACEMENT PLATES

## **EVERY PLATE, EVERY MODEL**Direct Replacements for Any OEM

WCR heat exchanger plates are custom designed to be direct replacements for all OEM model plate heat exchangers. We reverse engineer each plate to exact specifications to maintain nameplate performance for any plate heat exchanger, providing the highest standard of quality. WCR's knowledge, expertise, and availability gives customers peace of mind knowing our parts will be exactly what you demand. The quality and precision of our parts is impeccable.

## REPLACEMENT GASKETS

#### The Largest Spare Parts Inventory in America

Unlike our competitors who simply resell gaskets, WCR manufactures OEM-specified heat exchanger gaskets on site. By being the source, we can provide any gasket model/material combination that you need. Each of our durable replacement gaskets is subject to meticulous quality control, assuring that every part is dependable and built to last. In fact, we work closely with the world's leading suppliers of raw rubber materials to assure the highest quality from the very start.