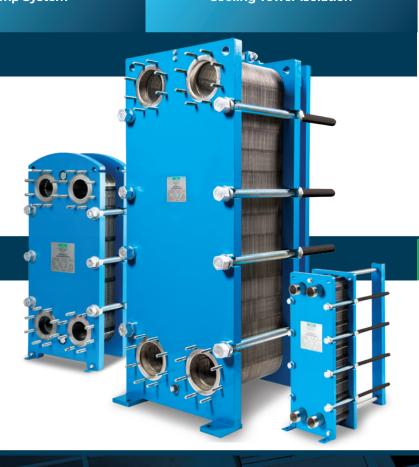

# **NEW PLATE HEAT EXCHANGERS**

- · Direct replacements for any brand or custom built to match existing connection locations
- Standard: 1"-12" connections
- Custom: 1"-20" connections