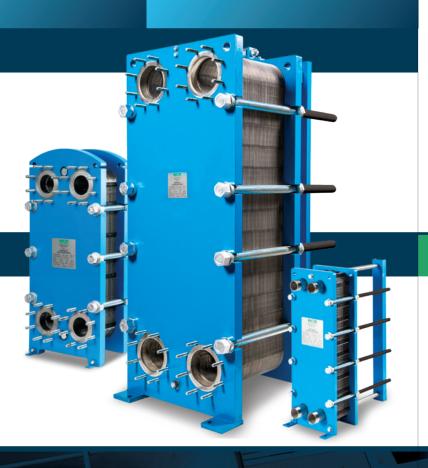

# **NEW PLATE HEAT EXCHANGERS**

- Direct replacements for any brand or custom built to match existing connection locations
- · Standard: 1"-12" connections
- Custom: 1"-20" connections

# **OEM-QUALITY REPLACEMENT PARTS:**

WCR stocks a massive inventory of OEM-quality specified replacement plates and gaskets, ready to ship at a moment's notice. In addition, we carry the largest supply of restored plates, and many reconditioned frames and components. If you need it, we have it, and it'll be out the door in a flash.